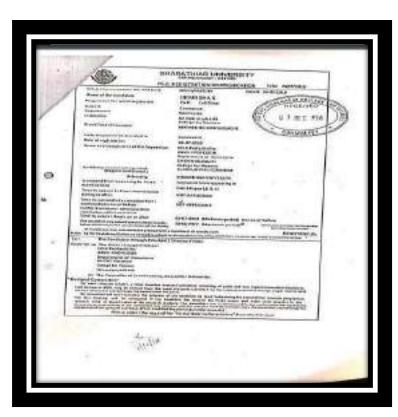

|              | FC      | RPRINCIPAL | . SRI GVS VISALA | KSH C       |
| CA201256T SIGN 68 with second or program on the<br>Property of part of all beautiful to inclu | :            |         |            | Rajoes           | ani n       |
| #354304# 842                                                                                  | 15 01 5 1 05 | 200050# | 29         |                  |             |
|                                                                                               |              | - 33.5  |            |                  | 17.5        |
|                                                                                               |              |         |            |                  |             |



## **SRI GVG VISALAKSHI COLLEGE FOR WOMEN (Autonomous)**



# Affiliated to Bharathiar University Accredited at A+ Grade by NAAC (4th Cycle) An ISO 9001:2015 Certified Institution Udumalpet - 642 128



#### **Department of English (Aided)**

Ph.D. Scholarship

Name of the Scholarship : Ph.D. Scholarship- Stipend to Research Scholars (full time)

Sanctioned by : Department of Collegiate Education

Sanctioned for the Year : 2019-2020

Amount : 60,000/-

Mode of Transaction : NEFT

Sanction Date : 23.04.2021

Rank No : 34

Candidate : M. Swathi

Reg.No : 2019R0287

Programme :Ph.D.(Full -Time)

Subject : English

Date of Registration : 01-07-2019

Batch : 2019

Supervisor : Dr.D.Sujatha, Head & Associate Professor

## DEPARTMENT OF COLLEGIATE EDUCATION

pr.(Tmt) C.V.Deepaa M.Sc., M. Phil.,