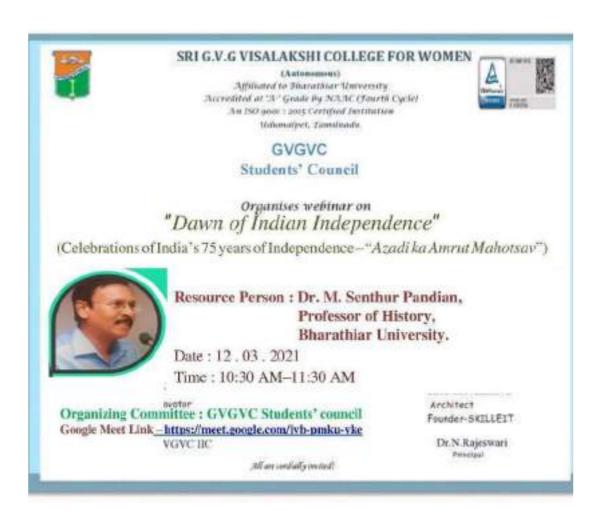

rson was Mr.S.Balamurugan, Coordinatior, and Dream 20- Green Organisation.
- ➤ Webinar on "An overview of IPR" and IT- Operations Management Catalyst for Startups" organized to celebrate World IPR Day in association with Innovation Cell on 26.04.2021. Dr.Kalpesh kumar L. Gupta, Associate Professor Law, Parul University, Vadodhara and Dr.K.S.Maharasan, Associate Professor in Computer Applications, KG College of Arts and Science acted as the resource Person. The session was attended by 100 participants. Competition on Drug Abuse was conducted on 23.06.2021.

### Independence Day









## Sri GVG Visalakshi College for Women



(Autonomous)
Re Accredited at A+ (Fourth Cycle)
Affiliated to Bharathiar University
An ISO 9001:2015 Certified Institution
Tirupur (DT), Tamil Nadu
Students Union





On 12.03.2021, as a part of the Celebrations of India's 75 years of Independence - " Azadi ka Amrut Mahotsav ", the webinar was titled "Dawn of Indian Independence ". By rendering a motivational talk, the resource person Dr. M. Senthur Pandian, Professor of History, Bharathiar University, enlightened the students. His speech pictured the hardships and lives of freedom fighters. 97 students got benefitted out of this program.

## **Feedback**

| Timestamp              | The<br>Content of<br>the Webinar<br>was useful | How accurate was the session Description? | Would you say<br>the event was<br>an interactive<br>one? | Did the event<br>help you with<br>new<br>learning? |           | Any other<br>Comments/<br>Suggestions |
|------------------------|---------------------------------------